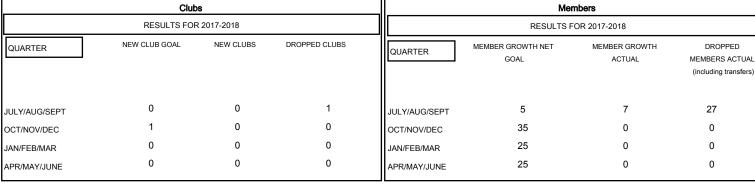

## MONTHLY MEMBERSHIP PROGRESS REPORT

## District 43 N

Results as of: 08/31/2017

# GMT: STEVE ANTON LOCATION KENTUCKY GMT CA Clubs Members



## GOALS AND ACTUAL NEW CLUBS CUMULATIVE



## GOALS AND ACTUAL MEMBERS CUMULATIVE



| DROPPED CLUBS: 1  DROPPED MEMBERS |    | 5 CLUBS OF 31 ADDED 1 OR MORE<br>NEW MEMBERS | GENDER DISTRIBUTION  MALE 527 (68.18%)  FEMALE 246 (31.82%)  Women Percentage Fiscal Year Goal: 35% |     |
|-----------------------------------|----|----------------------------------------------|-----------------------------------------------------------------------------------------------------|-----|
| DECEASED                          | 2  | CLICK HERE FOR CUMULATIVE                    | TOTAL FAMILY UNIT MEMBERS                                                                           | 160 |
| CLUB CANCELLED                    | 12 | MEMBERSHIP DATA                              | FAMILY MEMBERS PAYING HALF