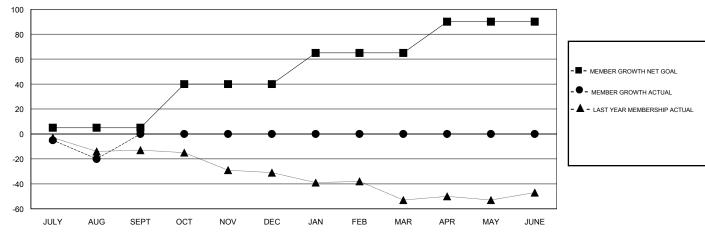

## GOALS AND ACTUAL MEMBERS CUMULATIVE

| DROPPED CLUBS: 1  DROPPED MEMBERS |    | 5 CLUBS OF 31 ADDED 1 OR MORE<br>NEW MEMBERS | GENDER DISTRIBUTION  MALE 527 (68.18%)  FEMALE 246 (31.82%)  Women Percentage Fiscal Year Goal: 35% |     |
|-----------------------------------|----|----------------------------------------------|-----------------------------------------------------------------------------------------------------|-----|
| DECEASED                          | 2  | CLICK HERE FOR CUMULATIVE                    | TOTAL FAMILY UNIT MEMBERS                                                                           | 160 |
| CLUB CANCELLED                    | 12 | MEMBERSHIP DATA                              | FAMILY MEMBERS PAYING HALF                                                                          | 81  |
| OTHER                             | 13 |                                              | DUES                                                                                                |     |
| TOTAL                             | 27 |                                              |                                                                                                     |     |